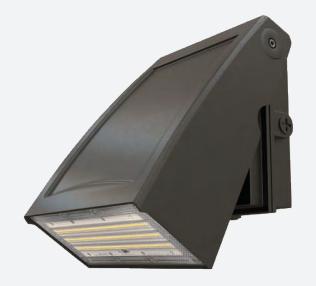

# OPS SERIES LED SLIM WALL PACK

### DESCRIPTION

RENO OPS Series Slim Wall Pack is a versatile architectural wall pack with a slim profile that fits almost any outdoor lighting application. Ideal for building entrances, multi-use facilities, apartment buildings, institutions, schools, and more.

#### **FEATURES**

- DLC Premium
- Powder coated black
- Dual Voltage 120-347V
- High and stable lumen output
- 90 Degree Adjustable High
- -40°F to +122°F (-40°C to +50°C) operating temperature
- Custom colours available
- Multi CCT & Wattage
- Rated Lifetime L70(hrs): >70,000
- IP66 Rated
- 7 year warranty