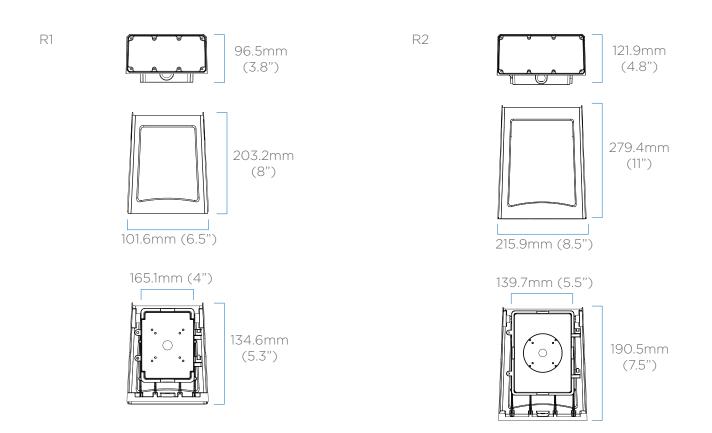

| Date: | Project Name: |
|-------|---------------|
| Туре: | Part Number:  |

## **SPECIFICATION**

| ORDER# | MODEL#              | WATTS     | VOLTAGE(V) | HOURS<br>RATING | BEAM<br>ANGLE | EFFICACY<br>lm/W | CCT(K)    |
|--------|---------------------|-----------|------------|-----------------|---------------|------------------|-----------|
| R51113 | RENO-SWP-DV-MCCT-R1 | 21/28/35W | 120-347V   | 70,000          | 40°           | 130 lm/W         | 30/40/50K |
| R51114 | RENO-SWP-DV-MCCT-R2 | 45/60/75W | 120-347V   | 70,000          | 40°           | 130 lm/W         | 30/40/50K |

## **SENSOR OPTIONS**

| ORDER# | MODEL#     | DESCRIPTION         |
|--------|------------|---------------------|
| R59101 | RENO-WP-PS | DC BUTTON PHOTOCELL |

## **DIMENSIONS**