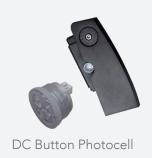

## **SENSOR OPTIONS**

| ORDER# | MODEL#     | DESCRIPTION         |
|--------|------------|---------------------|
| R59101 | RENO-WP-PS | DC BUTTON PHOTOCELL |